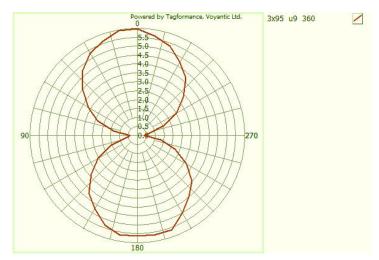

# Orientation sensitivity

All graphs are indicative: performance in real life applications may vary.