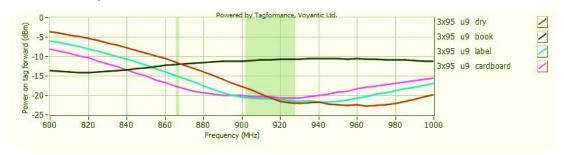

## Sensitivity

## **Read Range**

Sensitivity&Read Rang Test power: 4W EIRP

For countries that allow 2W ERP, please reduce the result by 11%