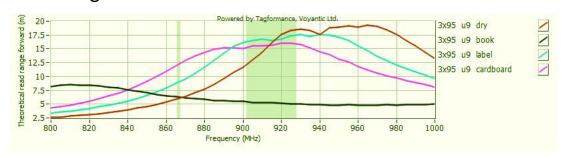

## **Read Range**

Sensitivity&Read Rang Test power: 4W EIRP

For countries that allow 2W ERP, please reduce the result by 11%